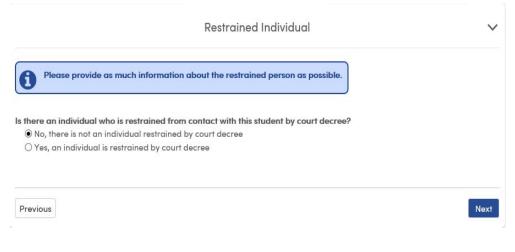

#### **Restrained Individual**

If a restrained Individual needs to be noted for an enrollment record, the parent should select the **Yes**, an individual is restrained by **court decree** option. If this option is selected, additional fields will display on the page to add information about the restrained individual. Legal documentation must be submitted to the office.